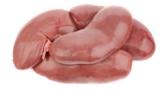

CARCASS

TAIL

FEET

HEAD

SNOUT

LIVER

HEART

KIDNEYS

## **PORK**

Belly Loin ribs Shoulder Leg Spare ribs Jowl Skin Carcass

Tail Feet Head Snout Liver Heart Kidneys Stomach