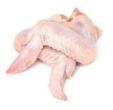

# POULTRY /CHICKEN

LEG QUARTER

DRUMSTICK

3 JOINT WING

BREAST FILLET

WHOLE CHICKEN

THIGH

LEG MEAT

MID WING

WING TIP

FEET

PAW

NECK

BACK

LIVER

HEART

GIZZARD

FRANK

BURGER

MDM

SKIN

#### **CHICKEN**

Leg quarter
Drumstick
Wing tip
3 joint wing
Chicken back
Chicken paw

Thigh
Feet
Neck
Gizzard
Liver
Breast fillet

Whole chicken Frank Burger Skin Heart Mince

Leg meat Mid-wing **DUCK** 

Whole duck Breast fillet Tongue Wing Feet Livers Neck Legs **TURKEY** 