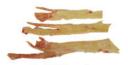

MID WING

WING TIP

FEET

PAW

NECK

BACK

LIVER

HEART

#### **CHICKEN**

Leg quarter
Drumstick
Wing tip
3 joint wing
Chicken back
Chicken paw

Thigh
Feet
Neck
Gizzard
Liver
Breast fillet

Whole chicken Frank Burger Skin Heart Mince

Leg meat Mid-wing **DUCK** 

Whole duck Breast fillet Tongue Wing Feet Livers Neck Legs **TURKEY** 