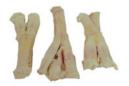

MID WING

WING TIP

FEET

PAW

NECK

BACK

LIVER

HEART

#### **CHICKEN**

Leg quarter
Drumstick
Wing tip
3 joint wing
Chicken back
Chicken paw

Thigh
Feet
Neck
Gizzard
Liver
Breast fillet

Whole chicken Frank Burger Skin Heart Mince

Leg meat Mid-wing **DUCK** 

Whole duck Breast fillet Tongue Wing Feet Livers Neck Legs **TURKEY** 