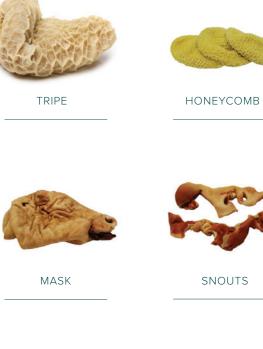

### **BEEF**

Ribeye Striploin Ribs Flank Burger Diced Tail Mixed offal Tripe
Forequarter
Achilles tendon
Beef aorta
Flexor tendon
Green tripe
Honeycomb
Fillet

Omasum
Paddywack
Pizzles
Testicles
Tubed aorta
Snouts
Sinew
Mask

Lips
Gullet
Ears
Feet
Hind quarter
Brisket
Topside
Silverside