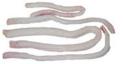

MID WING

WING TIP

FEET

PAW

NECK

BACK

LIVER

HEART

#### **CHICKEN**

Leg quarter
Drumstick
Wing tip
3 joint wing
Chicken back
Chicken paw

Thigh
Feet
Neck
Gizzard
Liver
Breast fillet

Whole chicken Frank Burger Skin Heart Mince

Leg meat Mid-wing **DUCK** 

Whole duck Breast fillet Tongue Wing Feet Livers Neck Legs **TURKEY** 