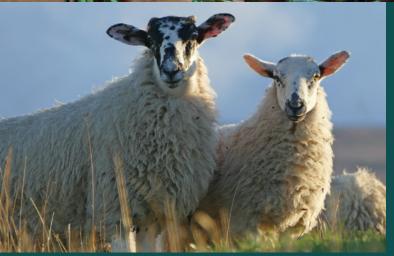

# LAMB/MUTTON/GOAT

CARCASS

**RACK** 

LEG

**SHOULDER** 

**BONELESS BREAST** 

TRIPE

DICED

LIVER

HEART

BREAST BONE

FEET WHITE

HEAD

LAMB / MUTTON / GOAT

Carcass Rack Leg Shoulder

Boneless breast Tripe Diced Liver Heart Breast bone Feet white Head