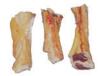

MID WING

WING TIP

FEET

PAW

NECK

BACK

LIVER

HEART

#### **CHICKEN**

Leg quarter
Drumstick
Wing tip
3 joint wing
Chicken back
Chicken paw

Thigh
Feet
Neck
Gizzard
Liver
Breast fillet

Whole chicken Frank Burger Skin Heart Mince

Leg meat Mid-wing **DUCK** 

Whole duck Breast fillet Tongue Wing Feet Livers Neck Legs **TURKEY** 