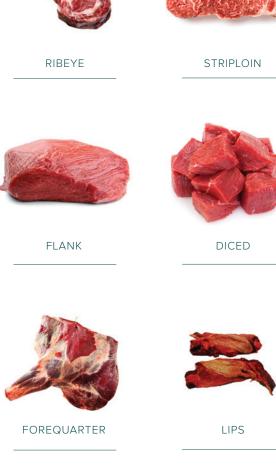

# **BEEF**

RIBS

BURGER

SINEW

MIXED OFFAL

GREEN TRIPE

OMASUM

GULLET

FEET

**EARS** 

**TESTICLES** 

TUBED AORTA

**PIZZLES** 

FLEXOR TENDON

PADDYWACK

ACHILLES TENDON

BEEF AORTA

### **BEEF**

Ribeye Striploin Ribs Flank Burger Diced Tail Mixed offal Tripe
Forequarter
Achilles tendon
Beef aorta
Flexor tendon
Green tripe
Honeycomb
Fillet

Omasum
Paddywack
Pizzles
Testicles
Tubed aorta
Snouts
Sinew
Mask

Lips
Gullet
Ears
Feet
Hind quarter
Brisket
Topside
Silverside